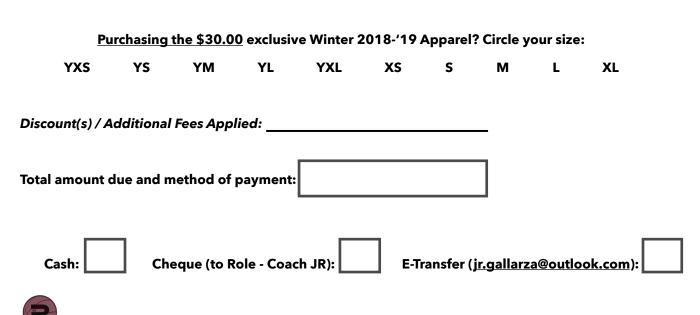

## **Camp Choices and Method of Payment**

- \*10% discount for preregistering and paying before December 1st, 2018
- \*15% sibling and group (5 or more) booking discount.
- \* \$95.00 to signup for BOTH camps.
- \* \$25.00 late registration fee for signups after December 17th, 2018

No refunds unlesss cancelled before December 10th, 2018.

\* Customize your camp and decide your method of payment on the following page. Please note that we have a LIMIT of 15 players PER CAMP. \*